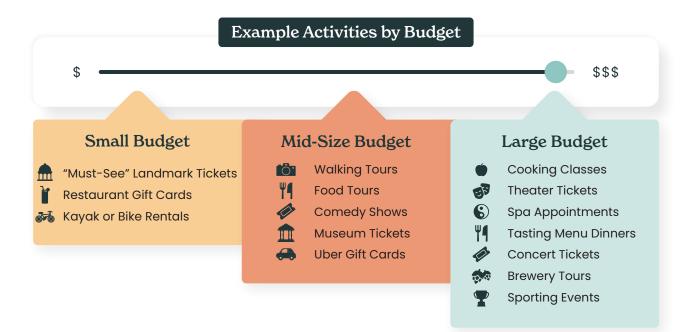

# Let our expert traver plainters work then magie.

After booking your travel + accommodations, remaining budget will be used to curate a memorable journey filled with **outings, tickets, and activities!** 

# What is the Price of Pack Up + Go's Services?

Your budget will **directly influence** the unique experiences we can curate for you! To craft the trip of your dreams, **20% of your total Trip budget** is allocated towards our expert planning services.