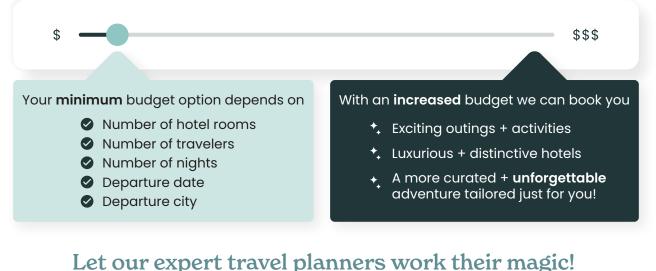

# When booking, you set your budget on a sliding scale!

# Let our expert traver plainters work then magie.

After booking your travel + accommodations, remaining budget will be used to curate a memorable journey filled with **outings, tickets, and activities!** 

# What is the Price of Pack Up + Go's Services?

Your budget will **directly influence** the unique experiences we can curate for you! To craft the trip of your dreams, **20% of your total Trip budget** is allocated towards our expert planning services.